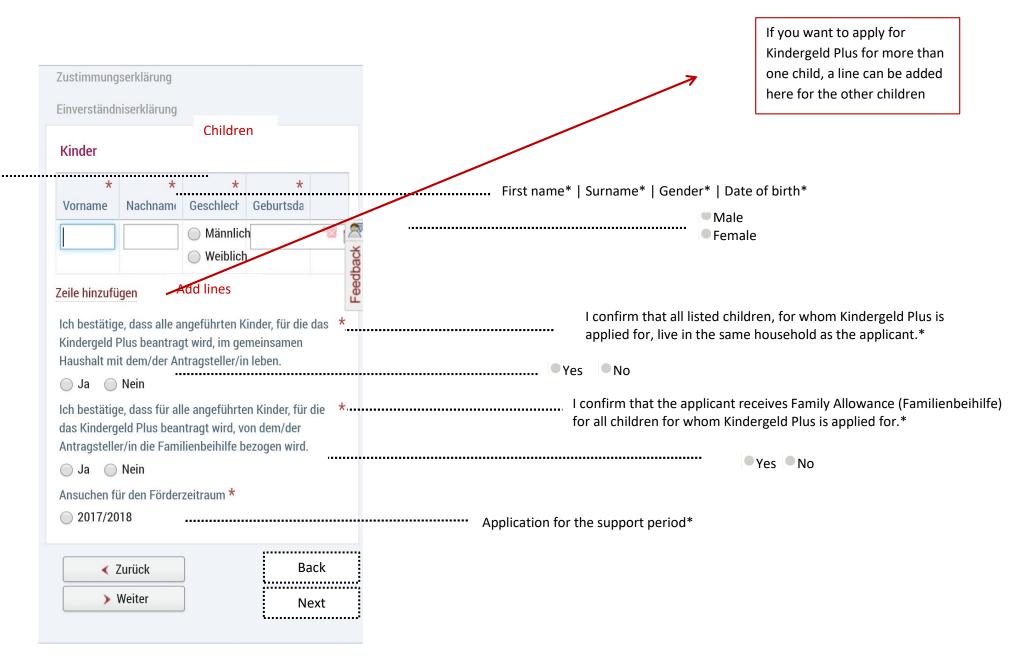

| Bank*                        |                                                                                                                                   |
| IBAN *                                                                                                                      |                              |                                                                                                                                   |
| > Weiter                                                                                                                    |                              |                                                                                                                                   |





| AntragstellerIn                                                                                       |                                                                                            |
|-------------------------------------------------------------------------------------------------------|--------------------------------------------------------------------------------------------|
| Kinder                                                                                                |                                                                                            |
| Haushalt                                                                                              | Click on "Datei auswählen" ("select<br>file") upload the previously                        |