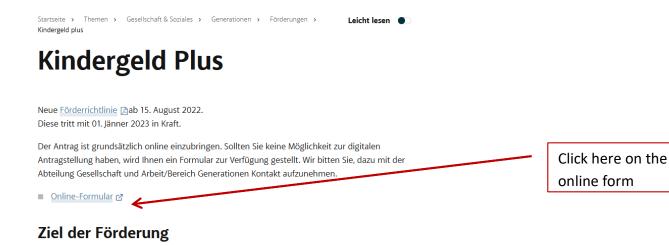

Then enter the following link in an internet browser or the Google search bar: www.tirol.gv.at/kindergeldplus

Once you are on the page, go to Online form.

Complete the form on your phone. The next pages of this handbook provide help for this.