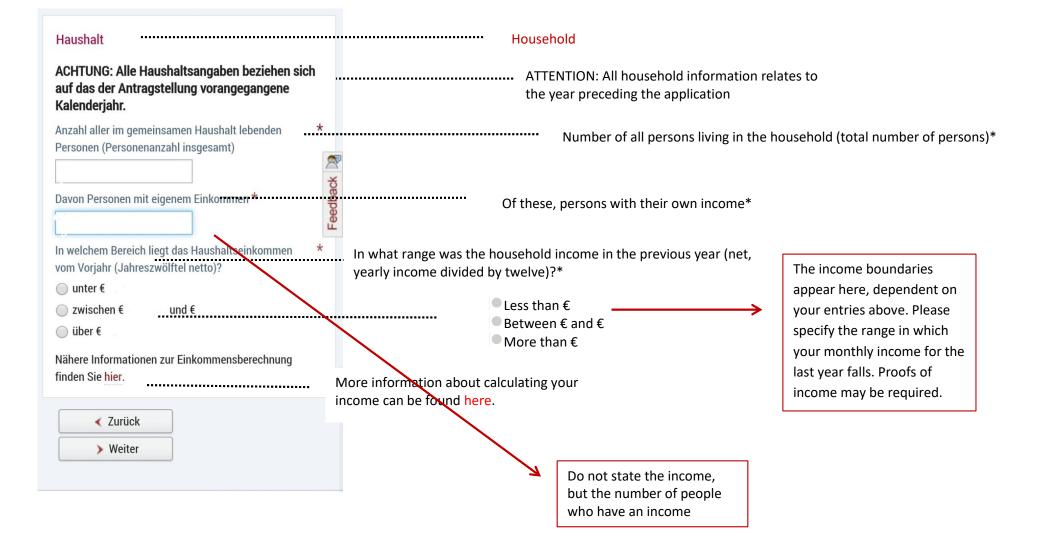

| Bank*                        |                                                                                                                                   |
| IBAN *                                                                                                                      |                              |                                                                                                                                   |
| > Weiter                                                                                                                    |                              |                                                                                                                                   |





| AntragstellerIn                                                                                       |                                                                                            |
|-------------------------------------------------------------------------------------------------------|--------------------------------------------------------------------------------------------|
| Kinder                                                                                                |                                                                                            |
| Haushalt                                                                                              | Click on "Datei auswählen" ("select<br>file") upload the previously                        |
|