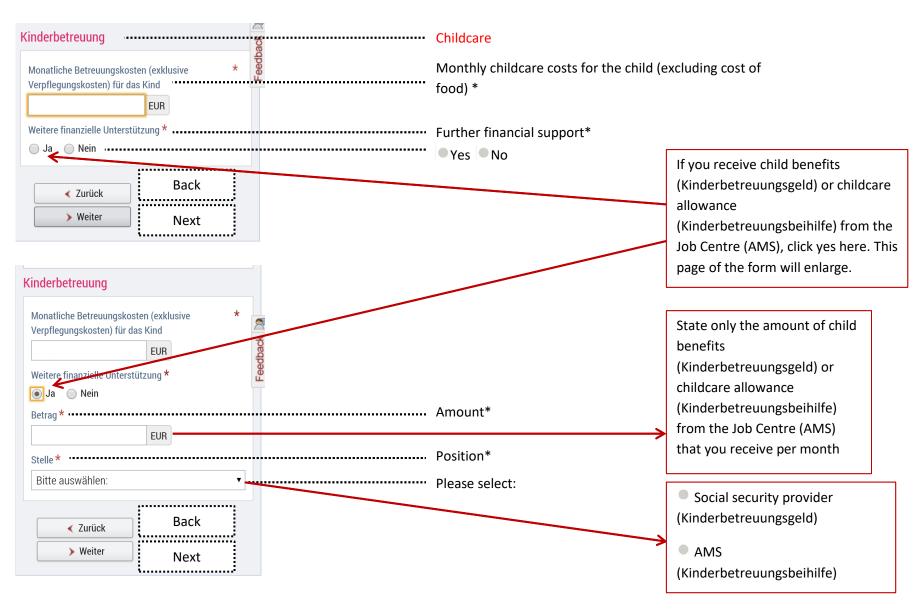

tseite > Themen > Gesellschaft & Soziales > Generationen > Förderungen > Kinderbetreuungszuschuss

### Kinderbetreuungszuschuss

Neue Förderrichtlinie 🖺 ab 15. August 2022. Diese tritt mit 01. Jänner 2023 in Kraft.

Der Antrag ist grundsätzlich online einzubringen. Sollten Sie keine Möglichkeit zur digitalen Antragstellung haben, wird Ihnen ein Formular zur Verfügung gestellt. Wir bitten Sie, dazu mit der Abteilung Gesellschaft und Arbeit/Bereich Generationen Kontakt aufzunehmen.

- Online-Formular 🗗
- Online-Formular Folgeantrag 🗗

Click on Online-Formular (online form)

Complete the form on your phone. The next pages of this handbook will show you how it works.

#### 2. Online form







Select main place of residence (Hauptwohnsitz) or secondary place of residence (Nebenwohnsitz)











Under "Datei auswählen" ("select file"), you can directly take a photo or upload a previously taken photo of the

- Proof of working relationship
   OR
- Confirmation that you are in education
   OR
- Confirmation from the Job Centre (AMS)

and wait until the upload process has finished.

Click on "Datei auswählen"

("select file") upload the
previously photographed

confirmation of household or take
a photograph of it and wait until
the upload process has finished.

Click on "Datei auswählen" ("select file") upload the previously photographed confirmation of childcare provider or take a photograph of it and wait until the upload process has finished.



When you have clicked on "Continue to review page" you will be able to read everything again and check that everything is correct.