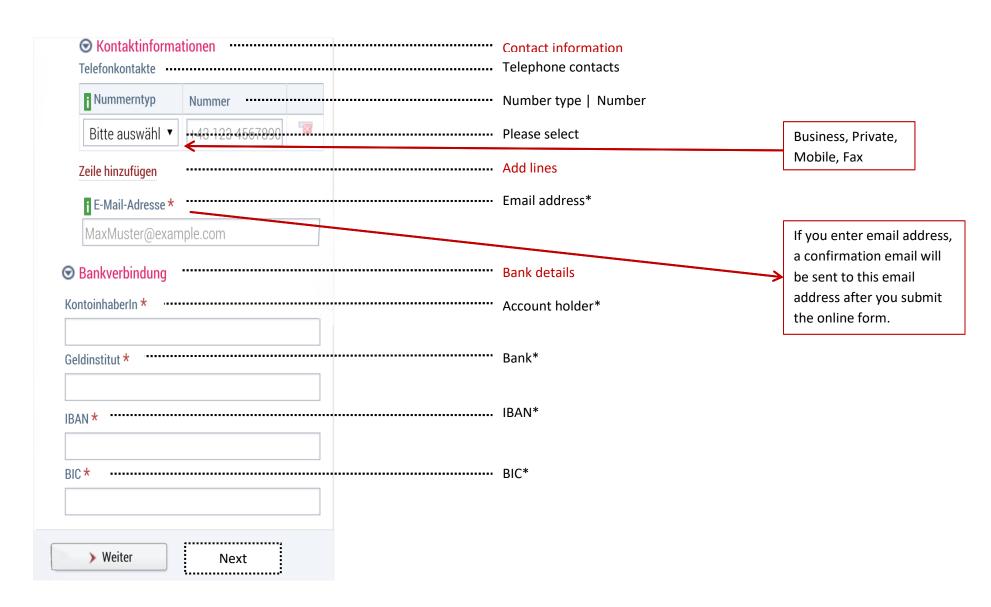

You can obtain your **confirmation of household** from your municipality of residence. Please bring ALL passports of the persons living in your household with you when doing so.

The proof of valid employment relationship and the confirmation from the childcare facility can be obtained from us at the InfoEck der Generationen (Youth, Family and Senior Citizens Info Point) at Bozner Platz 5 in Innsbruck or can be printed out. The forms must then be completed by your employer and by your childcare provider (childminders, workplace crèches, crèches, child groups, play schools, day nurseries, after-school clubs). To print out the proof of valid employment relationship and the confirmation of childcare arrangements forms, type www.tirol.gv.at/kinderbetreuungszuschuss in your internet browser.