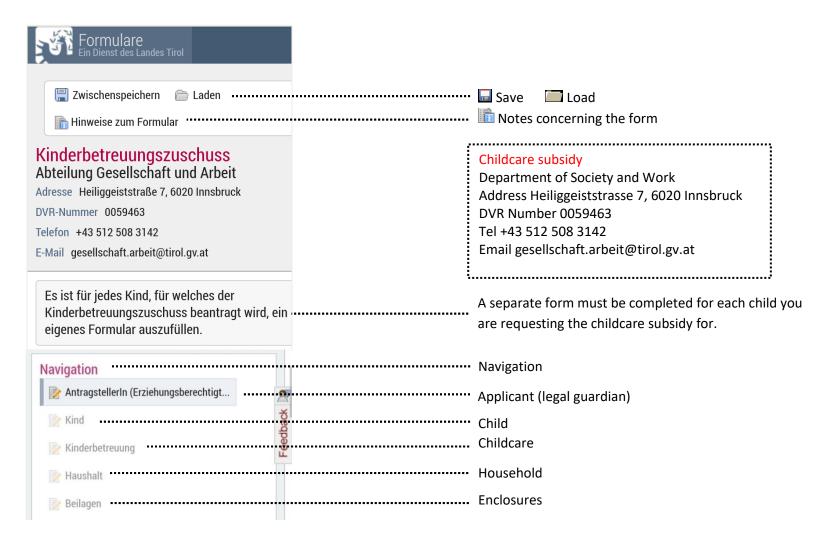

#### 1. Introduction

Before you can apply online for the childcare subsidy, you need the following:

- Proof of a valid employment relationship (if you are in employment) OR enrolment at an educational institute (if you are in education) OR written confirmation from the Job Centre (AMS) (if you are registered as a jobseeker)
- Current confirmation of household (Haushaltsbestätigung) from your municipality of residence
- Confirmation from childcare facility (times of care, costs)