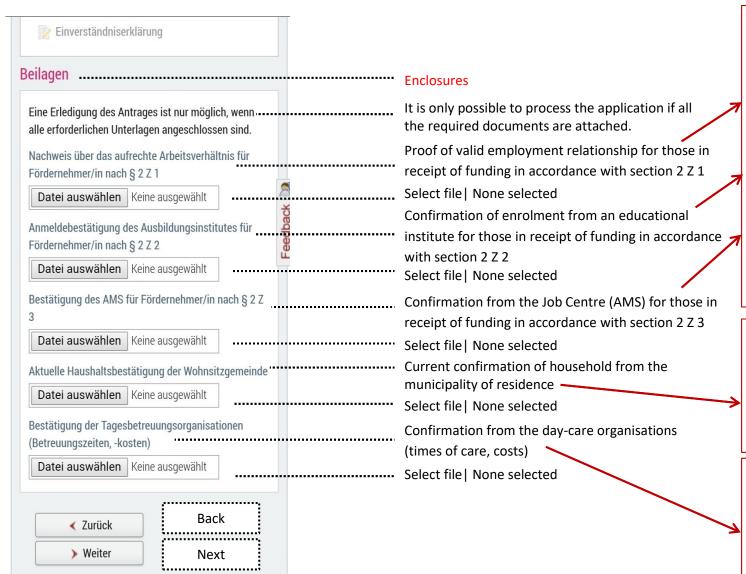

#### 1. Introduction

Before you can apply online for the childcare subsidy, you need the following:

- Proof of a valid employment relationship (if you are in employment) OR enrolment at an educational institute (if you are in education) OR written confirmation from the Job Centre (AMS) (if you are registered as a jobseeker)
- Current confirmation of household (Haushaltsbestätigung) from your municipality of residence
- Confirmation from childcare facility (times of care, costs)

You can obtain your **confirmation of household** from your municipality of residence. Please bring ALL passports of the persons living in your household with you when doing so.

The proof of valid employment relationship and the confirmation from the childcare facility can be obtained from us at the InfoEck der Generationen (Youth, Family and Senior Citizens Info Point) at Bozner Platz 5 in Innsbruck or can be printed out. The forms must then be completed by your employer and by your childcare provider (childminders, workplace crèches, crèches, child groups, play schools, day nurseries, after-school clubs). To print out the proof of valid employment relationship and the confirmation of childcare arrangements forms, type www.tirol.gv.at/kinderbetreuungszuschuss in your internet browser.

#### 2. Online form

Select main place of residence (Hauptwohnsitz) or secondary place of residence (Nebenwohnsitz)

Under "Datei auswählen" ("select file"), you can directly take a photo or upload a previously taken photo of the

- Proof of working relationship
   OR
- Confirmation that you are in education
   OR
- Confirmation from the Job Centre (AMS)

and wait until the upload process has finished.

Click on "Datei auswählen"

("select file") upload the
previously photographed

confirmation of household or take
a photograph of it and wait until
the upload process has finished.

Click on "Datei auswählen" ("select file") upload the previously photographed confirmation of childcare provider or take a photograph of it and wait until the upload process has finished.