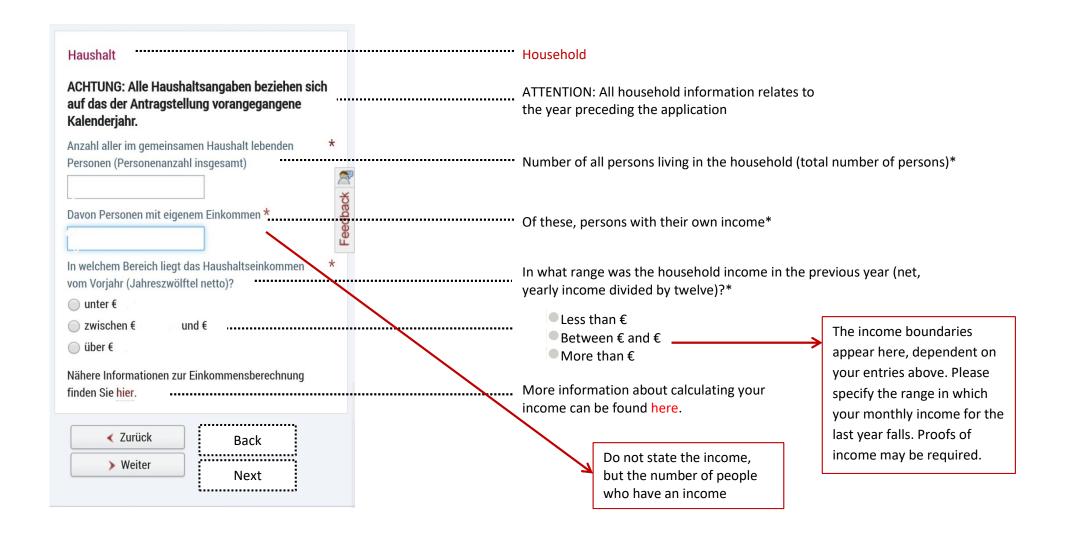

eite > Themen > Gesellschaft & Soziales > Generationen > Förderungen > Kinderbetreuungszuschuss

### Kinderbetreuungszuschuss

Neue Förderrichtlinie 🖺 ab 15. August 2022. Diese tritt mit 01. Jänner 2023 in Kraft.

Der Antrag ist grundsätzlich online einzubringen. Sollten Sie keine Möglichkeit zur digitalen Antragstellung haben, wird Ihnen ein Formular zur Verfügung gestellt. Wir bitten Sie, dazu mit der Abteilung Gesellschaft und Arbeit/Bereich Generationen Kontakt aufzunehmen.

- Online-Formular 🗗
- Online-Formular Folgeantrag 🗗

Click on Online-Formular (online form)

Complete the form on your phone. The next pages of this handbook will show you how it works.

#### 2. Online form







Select main place of residence (Hauptwohnsitz) or secondary place of residence (Nebenwohnsitz)











Under "Datei auswählen" ("select file"), you can directly take a photo or upload a previously taken photo of the

- Proof of working relationship
   OR
- Confirmation that you are in education
   OR
- Confirmation from the Job Centre (AMS)

and wait until the upload process has finished.

Click on "Datei auswählen"

("select file") upload the
previously photographed

confirmation of household or take
a photograph of it and wait until
the upload process has finished.

Click on "Datei auswählen" ("select file") upload the previously photographed confirmation of childcare provider or take a photograph of it and wait until the upload process has finished.



When you have clicked on "Continue to review page" you will be able to read everything again and check that everything is correct. Th