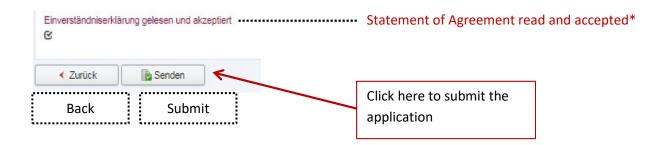

When you have clicked on "Continue to review page" you will be able to read everything again and check that everything is correct. The end of the page looks like this:

Another window opens in which the application can be downloaded as a PDF.