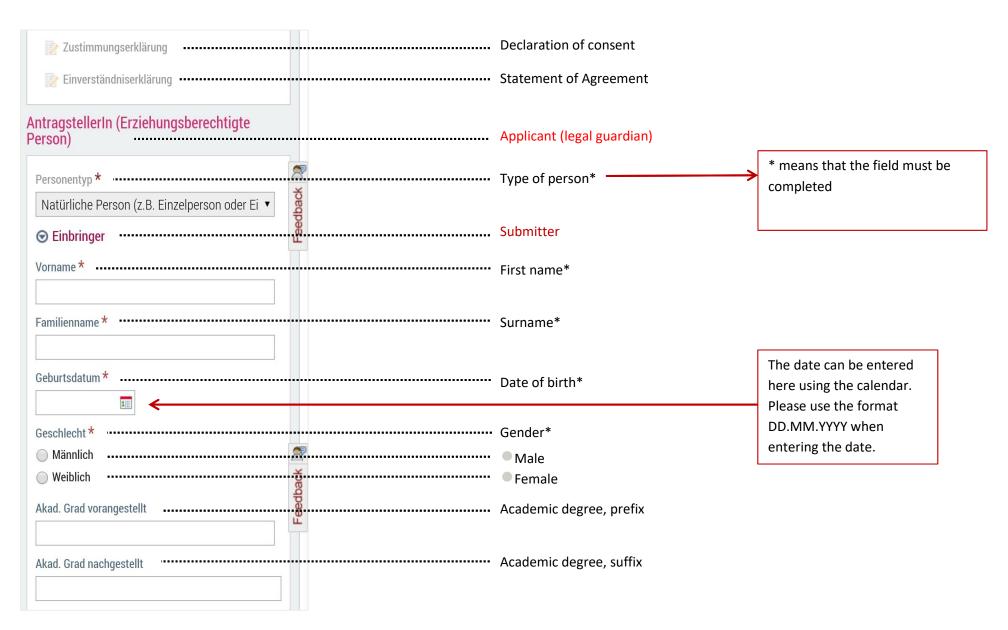

#### 1. Introduction

Before you can apply online for the childcare subsidy, you need the following:

- Proof of a valid employment relationship (if you are in employment) OR enrolment at an educational institute (if you are in education) OR written confirmation from the Job Centre (AMS) (if you are registered as a jobseeker)
- Current confirmation of household (Haushaltsbestätigung) from your municipality of residence
- Confirmation from childcare facility (times of care, costs)