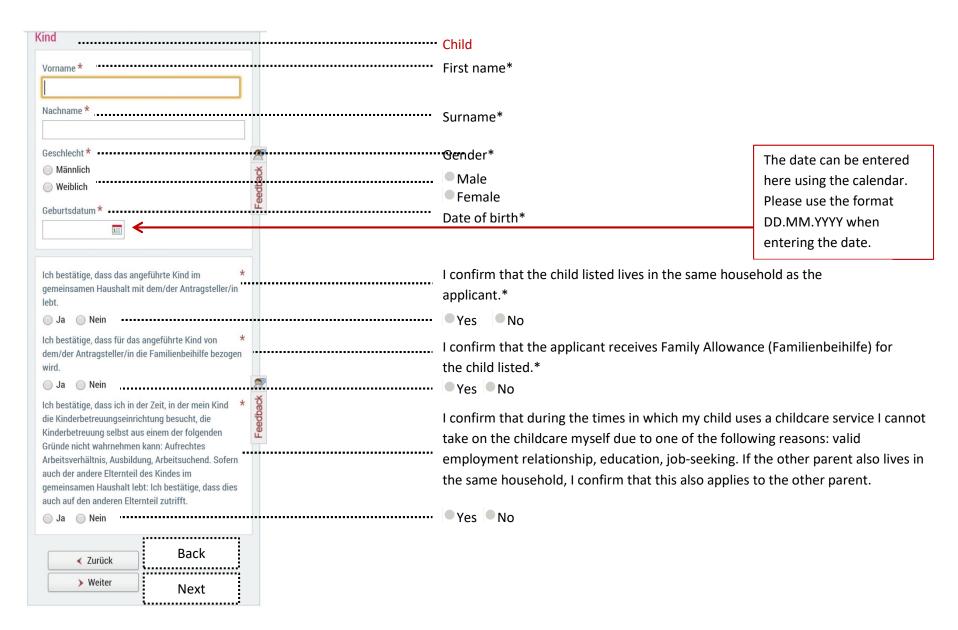

artseite > Themen > Gesellschaft & Soziales > Generationen > Förderungen > Kinderbetreuungszuschuss

### Kinderbetreuungszuschuss

Neue Förderrichtlinie 🖺 ab 15. August 2022. Diese tritt mit 01. Jänner 2023 in Kraft.

Der Antrag ist grundsätzlich online einzubringen. Sollten Sie keine Möglichkeit zur digitalen Antragstellung haben, wird Ihnen ein Formular zur Verfügung gestellt. Wir bitten Sie, dazu mit der Abteilung Gesellschaft und Arbeit/Bereich Generationen Kontakt aufzunehmen.

- Online-Formular 🗗
- Online-Formular Folgeantrag 🗗

Click on Online-Formular (online form)

Complete the form on your phone. The next pages of this handbook will show you how it works.

#### 2. Online form







Select main place of residence (Hauptwohnsitz) or secondary place of residence (Nebenwohnsitz)











Under "Datei auswählen" ("select file"), you can directly take a photo or upload a previously taken photo of the

- Proof of working relationship
   OR
- Confirmation that you are in education
   OR
- Confirmation from the Job Centre (AMS)

and wait until the upload process has finished.

Click on "Datei auswählen"

("select file") upload the
previously photographed

confirmation of household or take
a photograph of it and wait until
the upload process has finished.

Click on "Datei auswählen" ("select file") upload the previously photographed confirmation of childcare provider or take a photograph of it and wait until the upload process has finished.



When you have clicked on "Continue to review page" you will be able to read everything again and check that everything is correct