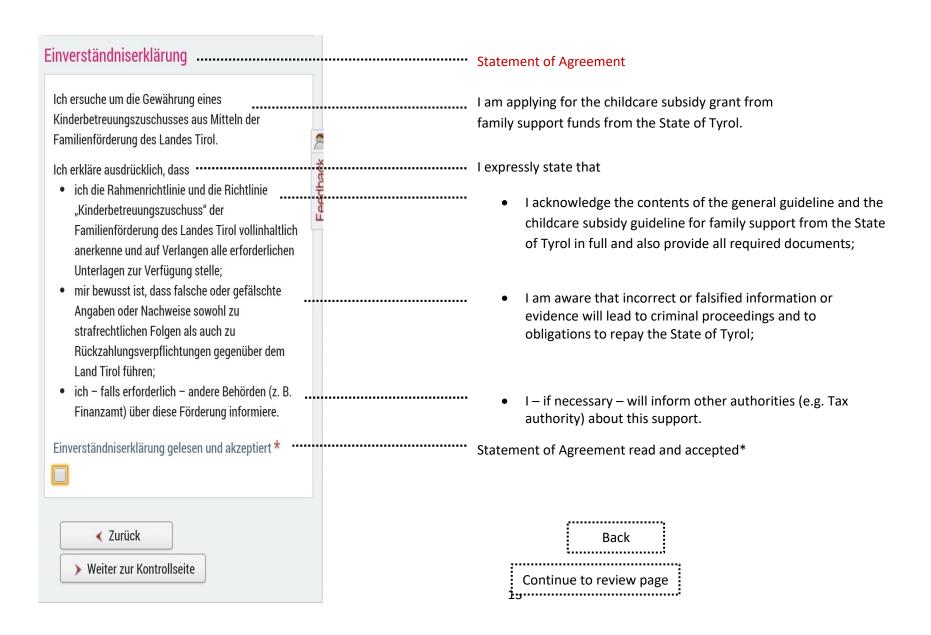

When you have clicked on "Continue to review page" you will be able to read everything again and check that everything is correct. The end of the page looks like this:

Another window opens in which the application can be downloaded as a PDF.